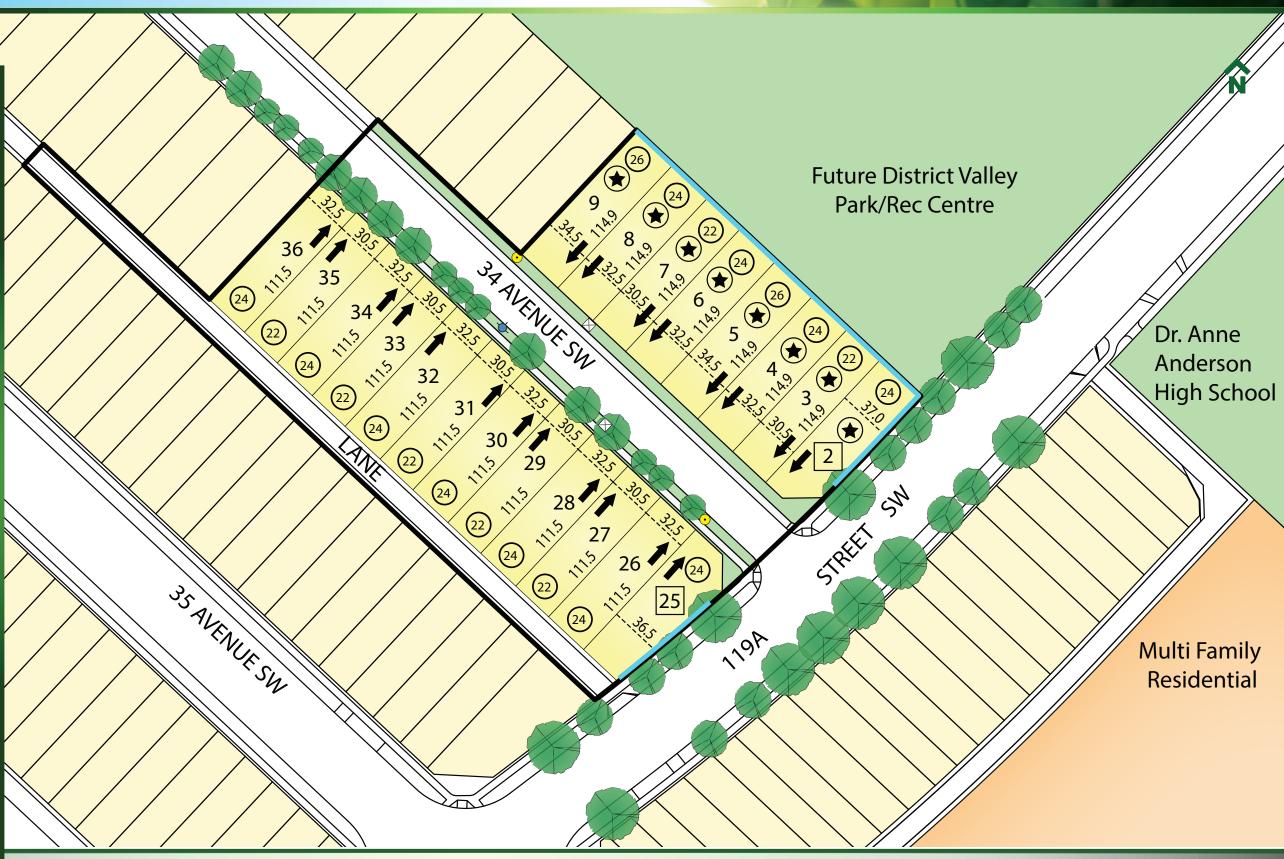

## VILLAGES COSTOCNOTS

## Legend

- Special Treatment to Side/Rear Elevation Required
- Suggested House Width in Feet at Frontage Shown
- 24.61 Lot Frontage
- Light Standard
- Transformer
- Driveway Location
  - Front Drive
- Proposed Tree Locations (Subject to Change)
- Wood Screen Fence
- Roof Leader Connection to Storm Service Required

LIVING BETTER

This plan is for marketing purposes only and is subject to change, error, and/or omission.

All land use elements, future roadways, lot, and block lines are conceptual only and may change without notice. This plan should not be used for design or construction purposes.

purposes.
MLC/Allard Developments accept no responsibility for inappropriate use of this plan.

PLEASE REFER TO THE REGISTERED SUBDIVISION PLAN TO CONFIRM ALL INFORMATION.
CONTACT THE CITY OF EDMONTON PLANNING DEPARTMENT/TRANSPORTATION DEPARTMENT FOR CURRENT. UP-TO-DATE INFORMATION.